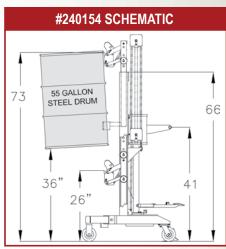

# ERGONOMIC DRUM HANDLERS Powered, Manual and Scale Models

Wesco® has a complete selection of ergonomic drum handlers with a model for every application. Choose from five models - Standard, High Reach, Scale, Power Lift, Power Lift & Drive. Our patented Standard Model P/N 240150 GatorGrip drum grab handles most 30, 55 or 85 gallon steel, fiber or poly drums with at least a 3/16" lip. The auto-lock feature of the GatorGrip helps hold the drum securely in place until the drum is Scale Model Accuracy ± .5% of load P/N 240155 placed on the ground - even over rough surfaces. The operator does not need to touch drums to operate and High Reach Model P/N 240154 our power units have an up/down remote control.

#### #240150 / #240154 SCHEMATIC 41 EXTENDED 19 RETRACTED RETRACTED EXTENDED