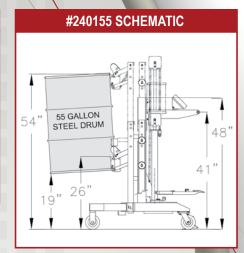

# ERGONOMIC DRUM HANDLERS Powered, Manual and Scale Models

Wesco® has a complete selection of ergonomic drum handlers with a model for every application. Choose from five models - Standard, High Reach, Scale, Power Lift, Power Lift & Drive. Our patented Standard Model P/N 240150 GatorGrip drum grab handles most 30, 55 or 85 gallon steel, fiber or poly drums with at least a 3/16" lip. The auto-lock feature of the GatorGrip helps hold the drum securely in place until the drum is Scale Model Accuracy ± .5% of load P/N 240155 placed on the ground - even over rough surfaces. The operator does not need to touch drums to operate and High Reach Model P/N 240154 our power units have an up/down remote control.

#### **#240155 SCHEMATIC** EXTENDED 23" RETRACTED RETRACTED EXTENDED