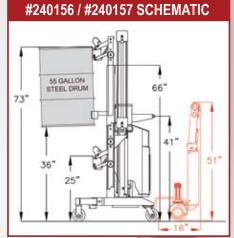

Power Lift P/N 240156 Power Lift & Drive P/N 240157

## WESCO

| Part #                  | 240150    | 240154         | 240155    | 240156 ZWW               | 240157                   |
|-------------------------|-----------|----------------|-----------|--------------------------|--------------------------|
| Model #                 | DM-1100   | DM-1100-HR ' ' | DM-1100-S | DM-1100-PL               | DM-1100-PLD / /          |
| Description             | Standard  | High Reach     | Scale     | Power Lift               | Power Lift & Drive       |
| Rise/Stroke             | 1"        | 1"             | 1"        | 8.5" / sec. without load | 8.5" / sec. without load |
| Legs Retracted Capacity | 650 lbs   | 650 lbs        | 650 lbs   | 650 lbs                  | 650 lbs                  |
| Legs Extended Capacity  | 1100 lbs  | 1100 lbs       | 1100 lbs  | 1100 lbs                 | 1100 lbs                 |
| Weight                  | 355.5 lbs | 376lbs         | 356 lbs   | 531 lbs                  | 691 lbs                  |