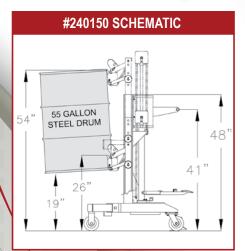

# ERGONOMIC DRUM HANDLERS Powered, Manual and Scale Models

Wesco® has a complete selection of ergonomic drum handlers with a model for every application. Choose from five models - Standard, High Reach, Scale, Power Lift, Power Lift & Drive. Our patented Standard Model P/N 240150 GatorGrip drum grab handles most 30, 55 or 85 gallon steel, fiber or poly drums with at least a 3/16" lip. The auto-lock feature of the GatorGrip helps hold the drum securely in place until the drum is Scale Model Accuracy ± .5% of load P/N 240155 placed on the ground - even over rough surfaces. The operator does not need to touch drums to operate and High Reach Model P/N 240154 our power units have an up/down remote control.

#### #240150 / #240154 SCHEMATIC 41 EXTENDED 19 RETRACTED RETRACTED EXTENDED