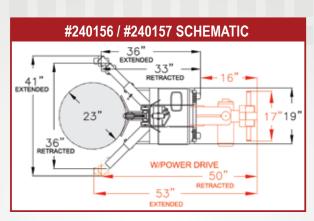

Drive       |
| Rise/Stroke             | 1"        | 1"             | 1"        | 8.5" / sec. without load | 8.5" / sec. without load |
| Legs Retracted Capacity | 650 lbs   | 650 lbs        | 650 lbs   | 650 lbs                  | 650 lbs                  |
| Legs Extended Capacity  | 1100 lbs  | 1100 lbs       | 1100 lbs  | 1100 lbs                 | 1100 lbs                 |
| Weight                  | 355.5 lbs | 376lbs         | 356 lbs   | 531 lbs                  | 691 lbs                  |

Power Lift P/N 240156 Power Lift & Drive P/N 240157

#### Now five models, all with U.S. Patented Gator Grip U.S. Patent No. 6,619,905.

#### #240150 / #240154 SCHEMATIC 41 EXTENDED 19 RETRACTED RETRACTED EXTENDED





#### **#240155 SCHEMATIC** EXTENDED 23" RETRACTED RETRACTED EXTENDED











### Industrial Products, Inc.

Distributed by:

1250 Welsh Rd., North Wales, PA 19454 Phone: 215-699-7031 Fax: 215-699-3836 http://www.wescomfg.com

http://www.lexcoeng.com

For more details on this equipment or for information regarding any of the products available from WESCO Industrial Products, Inc., please contact your authorized dealer.